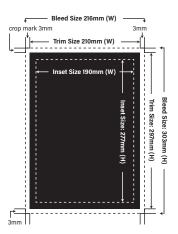

### **Sizes**

| ADVERTISEMENT       | SIZE      |           |
|---------------------|-----------|-----------|
| Double page spread* | 420 (w) x | 297mm (h  |
| Full Page*          | . ,       | 297mm (h  |
| 1/2 Page Vertical   | 92 (w) x  | 277mm (h  |
| 1/2 Page Horizontal | 190 (w) x | 136mm (h) |
| 1/4 Page            | 92 (w) x  | 136mm (h) |
|                     |           |           |

<sup>\*</sup> If necessary, include 3mm bleed on each side. All full-page advertisements are left-hand page placement unless otherwise noted.