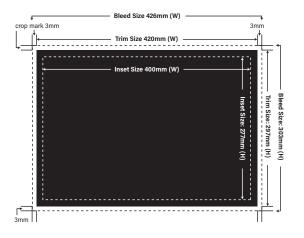

### **Sizes**

| ADVERTISEMENT       | SIZE      |           |
|---------------------|-----------|-----------|
| Double page spread* | 420 (w) x | 297mm (h  |
| Full Page*          | . ,       | 297mm (h  |
| 1/2 Page Vertical   | 92 (w) x  | 277mm (h  |
| 1/2 Page Horizontal | 190 (w) x | 136mm (h) |
| 1/4 Page            | 92 (w) x  | 136mm (h) |
|                     |           |           |

<sup>\*</sup> If necessary, include 3mm bleed on each side. All full-page advertisements are left-hand page placement unless otherwise noted.